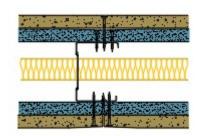

## AS70-S-166SR(25) - SPEEDLINE System Data Sheet - Version V1 (24-10-23)

SPEEDLINE 70mm Acoustic 'C' Stud Partition @600mm Ctrs, with Inner Siniat GTEC 15mm dB Board, Outer Siniat GTEC 15mm Universal/Megadeco Board each side, 25mm APR