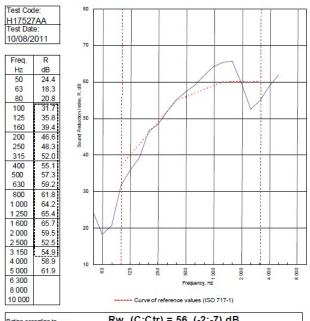

BRE-P100456-1085 - BRE Report P102396-1011C

Refer to Speedline Specification Clause

132 mm. (At Base Track, Excluding Finishes)

Severe - Annexes A-F

56 RwdB, -7CtrDate Tested or Assessed Against - 10/08/2011

TESTED AT ONE OF THE UKAS ACCREDITED LABORATORIES BELOW

B.T.C (H-Ref on Graph)

B.R.E

AIRO

S.R.L

DEPTITE OF THE UKAS ACCREDITED LABORATORIES BELOW

B.T.C (H-Ref on Graph)

DEPTITE OF THE UKAS ACCREDITED LABORATORIES BELOW

B.T.C (H-Ref on Graph)

DEPTITE OF THE UKAS ACCREDITED LABORATORIES BELOW

B.T.C (H-Ref on Graph)

S.R.E (H-Ref on Graph)

DEPTITED LABORATORIES BELOW

DEPTITED LABOR

Customer: Metsec plc Hepsec Division

BTC 17527A: Page 9 of 11